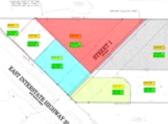

## OTHER FEATURES:

Utilities available to site! Daily TC ~36,000 VPD! Near significant

Click 'Find More' link below

Click 'Virtual Tour' link!

landmarks!

PROPERTY DESCRIPTION:

Located at a prime location in Abilene, TX (on the first Abilene exit heading west on I-20 and at the intersection with Hwy 322). The property has ~1040ft of service road access (including the intersection with hwy322). Zoned Commercial (GR, GC, and AO); Public utilities available to the site; daily TC ~36,000 VPD; near significant landmarks.