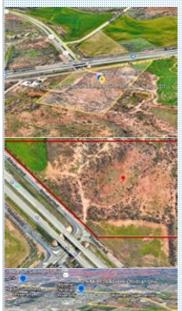

## PROPERTY DESCRIPTION:

Located at a prime location in Abilene, TX (on the first Abilene exit heading west on I-20 and at the intersection with Hwy 322). The property has ~1040-ft of service road access (including the intersection with hwy322). Zoned Commercial (GR, GC, and AO); Public utilities available to the site; daily TC ~36,000 VPD; near significant landmarks.