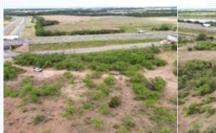

## PROPERTY DESCRIPTION:

Located at a prime location in Abilene, TX (on the first Abilene exit heading west on I-20 and at the intersection with Hwy 322). The property has ~1040-ft of service road access (including the intersection with hwy322). Zoned Commercial (GR, GC, and AO); Public utilities available to the site; daily TC ~36,000 VPD; near significant landmarks.