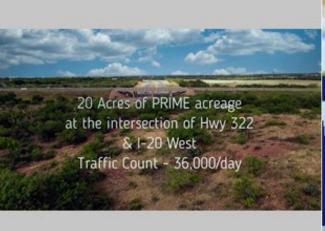

## 20 AC's - Zoned Commercial

Prime location at Intersection of I-20 & TX-322

2810 East Overland Trail, Abilene TX 79601

MLS:14434115

PRICE:\$4,496,737.00

HOA: None

**Saft**: 872071

Lot Size: 20 AC

## PROPERTY DESCRIPTION:

Located at a prime location in Abilene, TX (on the first Abilene exit heading west on I-20 and at the intersection with Hwy 322). The property has ~1040-ft of service road access (including the intersection with hwy322). Zoned Commercial (GR, GC, and AO); Public utilities available to the site; daily TC ~36,000 VPD; near significant landmarks.