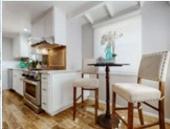

## PROPERTY FEATURES:

■ Central A/C

Hardwood floor

Breakfast nook

Stove/Oven

Stainless steel appliances

Laundry area - inside

■ Central heat

■ Granite countertop

Dryer

■ Balcony, Deck, or Patio