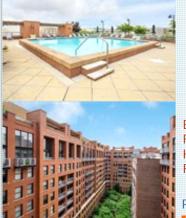

616 E St NW Unit 1102 Open House 12-3 pm on 9/27 616 E Street NW Unit , Unit 1102 , Washington DC 20004 MLS:DCDC477672 PRICE:\$499,898.00

VIEW PDF

Tony Cammarota

Re/Max Distinctive Phone: 703.821.1840 cristina@casereteam.com