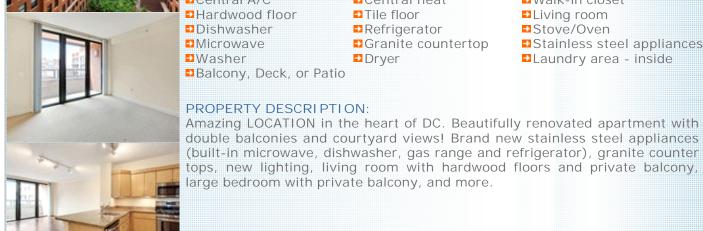

## PROPERTY FEATURES:

Central A/C Hardwood floor Dishwasher Microwave

Central heat ➡ Tile floor Refrigerator Granite countertop Dryer

Subdivision: The Clara Barton 2004 Year Built: Sqft: 793

> ■Walk-in closet Living room Stove/Oven Stainless steel appliances ■Laundry area - inside

double balconies and courtyard views! Brand new stainless steel appliances (built-in microwave, dishwasher, gas range and refrigerator), granite counter tops, new lighting, living room with hardwood floors and private balcony, large bedroom with private balcony, and more.