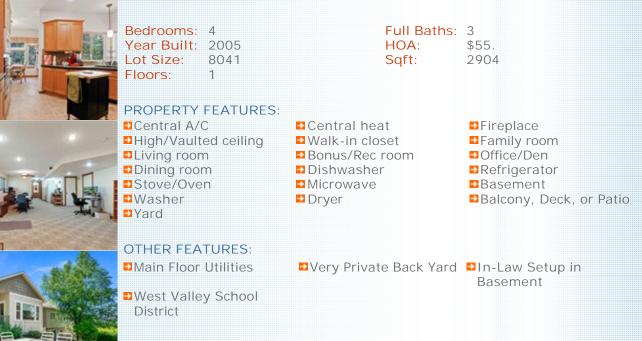

## PROPERTY DESCRIPTION:

Well-maintained spacious 4 BD, 3 bath, 2912 sqft home w/a walk-out lower level in Sandy Ridge in the lovely foothills of Northwood. Built in 2005 w/many upgrades including superior siding & designer touches. Current owners upgraded main level from carpeting to hand-scraped oak flooring. Secluded backyard w/canyon view. Bump-out dining area w/multiwindow views of backyard canyon. Large main floor master suite w/double sinks, freestanding shower & large walk-in closet. Oversized 608 sqft 2-vehicle garage w/separate overhead doors & external door to north side of property. 1285 sqft finished lower level w/potential MIL living space w/2 BDs, BATH, kitchenette, gas fire place, storage, living & dining areas, a small office, & walkout access to terraced backyard w/2 patio/BBQ areas. North/west side entrance deck to main level. Upper patio has nearby outlet for potential hot tub. Private cul-de-sac w/city landscape views. Located just blocks from Spokane River, Camp Sekani Park, & Millwood w/easy access to 190.