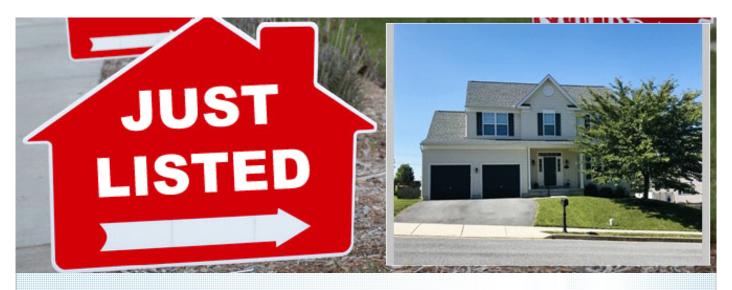

# Open House Sat. Oct 3th (12:00 to 3:00)

Your clients will love this NO WORK listing

118 Burton Way , Boonsboro MD

MLS:MDWA174900 PRICE:\$340,000.00

Bedrooms: 4 Full Baths: 2
Year Built: 2008 Half Baths: 1
HOA: yes Lot Size: 10001
Parking: 4 Cars Sqft: 2082
Floors: 3

#### PROPERTY DESCRIPTION:

Open concept kit. & family room w/gas fireplace. Open concept formal living room & dinning room. All bedrooms on 2nd floor also laundry. Lg. Master suite w/ lg. walk in closet & sitting area. Unfinished base w/ bath rough-in plenty of storage. Back yard is fenced with comp deck (2018). New HVAC 2017, Roof 2019, Appliances 2019, Washer & Dryer 2017.