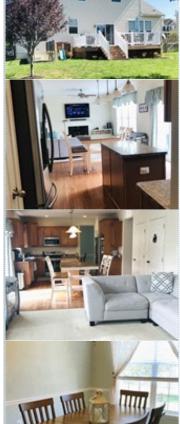

### PROPERTY FEATURES:

Central A/C Central heat

 □Walk-in closet
 □Hardwood floor
 □Family room

 □Living room
 □Dining room
 □Dishwasher

 □Refrigerator
 □Stove/Oven
 □Microwave

□Stainless steel appliances□Basement □Washer
□Dryer □Laundry area - inside □Yard

## OTHER FEATURES:

■Fenced Yard ■Attached two car garage

■Formal Living Room ■Formal Dinning Room

□Large unfinished □Base has 3 piece roug basement in

■Laundry & bed. same ■Lg. Master w/sitting area

■Open Kit/Family Plan

➡ Fireplace

■All Bedrooms on same floor

■Base has 3 piece rough ■Fireplace family room

aster w/sitting ■Nice size bedrooms

#### PROPERTY DESCRIPTION:

Open concept kit. & family room w/gas fireplace. Open concept formal living room & dinning room. All bedrooms on 2nd floor also laundry. Lg. Master suite w/ lg. walk in closet & sitting area. Unfinished base w/ bath rough-in plenty of storage. Back yard is fenced with comp deck (2018). New HVAC 2017, Roof 2019, Appliances 2019, Washer & Dryer 2017.