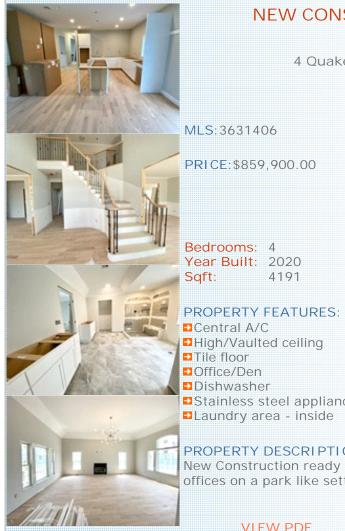

**NEW CONSTRUCTION READY IN 90 DAYS** On a cul-de-sac

4 Quaker Ridge Ct, Franklin Twp NJ 08867

Full Baths: 4

Lot Size: 7 acres

SEND TO CLIENTS

- Central heat Walk-in closet Family room Dining room ■Stove/Oven Stainless steel appliances Attic ■Yard
- ➡ Fireplace Hardwood floor ■Living room Breakfast nook Microwave ■ Basement

## PROPERTY DESCRIPTION:

VIEW PDF

4191

New Construction ready in 90 days! 4 Bedrooms, 4 Full Bathrooms, two home offices on a park like setting of 7 acres in beautiful Hunterdon County NJ

Patricia Groh Weichert Realtors Phone: 609.744.6500 patriciagroh@comcast.net