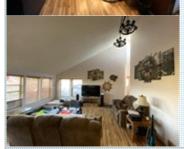

## PROPERTY FEATURES:

■Central heat ■Fireplace
■Walk-in closet ■Hardwood floor

□Living room □Bonus/Rec room
□Dining room □Dishwasher
□Stove/Oven □Microwave

■Washer ■ Dryer ■Balcony, Deck, or Patio ■Yard

➡High/Vaulted ceiling

## PROPERTY DESCRIPTION:

Acreage Country Living Minutes from Town! You'll Love This Home! Panoramic View of the Mountains & Town. LG Open Living rm W/Vaulted Ceilings, Tons of Natural Light. Over Size Kitchen, Family/Recreation Rm with a Pool Table Warm Fireplace. 2 Beds on the Main Level. Master Bedroom Vaulted Ceilings. Your Own Hideaway! Shop w/Loft above.