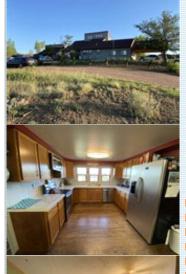

## PROPERTY FEATURES:

■Central heat ■Fireplace
■Walk-in closet ■Hardwood floor

□Living room □Bonus/Rec room
□Dining room □Dishwasher
□Stove/Oven □Microwave

■Washer ■ Dryer ■Balcony, Deck, or Patio ■Yard

➡High/Vaulted ceiling

■Family room ■Office/Den

■ Refrigerator

■ Stainless steel appliances

■Laundry area - inside

## PROPERTY DESCRIPTION:

Acreage Country Living Minutes from Town! You'll Love This Home! Panoramic View of the Mountains & Town. LG Open Living rm W/Vaulted Ceilings, Tons of Natural Light. Over Size Kitchen, Family/Recreation Rm with a Pool Table Warm Fireplace. 2 Beds on the Main Level. Master Bedroom Vaulted Ceilings. Your Own Hideaway! Shop w/Loft above.