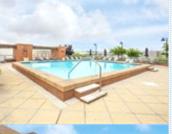

■ Granite countertop

Dryer

■Walk-in closet

■Living room

■Stove/Oven

■Stainless steel appliances

■Laundry area - inside

Amazing LOCATION in the heart of DC. Beautifully renovated apartment with double balconies and courtyard views! Brand new stainless steel appliances (built-in microwave, dishwasher, gas range and refrigerator), granite counter tops, new lighting, living room with hardwood floors and private balcony, large bedroom with private balcony, and more.