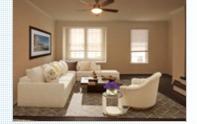

## PROPERTY DESCRIPTION:

Stainless steel appliances

Balcony, Deck, or Patio

Remarkable value in Crescent Place - Like New Home with 4 levels of elegance and luxury. Includes 4 bedrooms with en suite baths, spacious and open main level dining, living and kitchen with large island and breakfast bar. Kitchen appliances are stainless steel - oversize cabinets - balcony off main level - roof top terrace. Schedule a tour today.