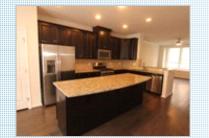

## Don't let your buyers miss this opportunity! Best Value in Crescent Place-Leesburg Virginia

294 Wood Trestle Terr, Leesburg VA 20175

MLS: VALO418856 PRICE: \$559,000.00

| Bedrooms:<br>Full Baths:<br>Half Baths:<br>Parking:<br>Floors: | 4<br>4<br>1<br>2 Cars<br>4 |                                 | Subdivision:<br>Year Built:<br>Lot Size:<br>Sqft: | Crescent Place<br>2016<br>1306<br>2592 |
|----------------------------------------------------------------|----------------------------|---------------------------------|---------------------------------------------------|----------------------------------------|
| PROPERTY FEATURES:                                             |                            |                                 | Walk-in closet                                    |                                        |
| <ul> <li>Hardwood floor</li> </ul>                             |                            | <ul> <li>Living room</li> </ul> |                                                   | Dining room                            |
| Breakfast nook                                                 |                            | Dishwasher                      |                                                   |                                        |
|                                                                |                            |                                 |                                                   | Refrigerator                           |
| Stove/Oven                                                     |                            | Microwave                       |                                                   | Granite countertop                     |

## PROPERTY DESCRIPTION:

Stainless steel appliances

Balcony, Deck, or Patio

Remarkable value in Crescent Place - Like New Home with 4 levels of elegance and luxury. Includes 4 bedrooms with en suite baths, spacious and open main level dining, living and kitchen with large island and breakfast bar. Kitchen appliances are stainless steel - oversize cabinets - balcony off main level - roof top terrace. Schedule a tour today.