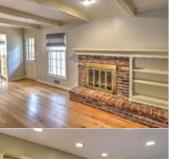

## PROPERTY FEATURES:

□ Central A/C

Sqft:

- Hardwood floor
- ■Living room
- Dishwasher
- ■Microwave
- ■Basement
- Central heat
- Tile floor
- Dining room
- Refrigerator
- ■Granite countertop
- Fireplace
- Family room
- ■Breakfast nook
- Stove/Oven
- Stainless steel appliances
- ■Balcony, Deck, or Patio ■Yard

## PROPERTY DESCRIPTION:

All dolled up and ready to enjoy. An Overland Park classic split, fresh and updated throughout. Fresh paint in and out, updated kitchen and baths, hardwoods galore, all wrapped up in a nice package and ideally located. Close to schools and shopping, yet off the beaten path. Goes live Saturday September 19th.