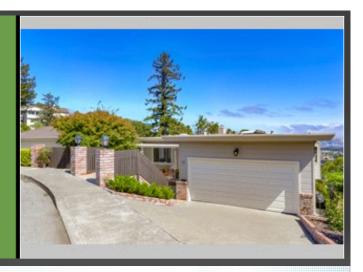

## You Own Oasis!

30 Corte Princesa, Millbrae CA 94030

MLS:81804221 PRICE:\$2,049,888.00

Subdivision: Millbrae Highlands Bedrooms: 4

Full Baths: 3 Year Built: 1951 Lot Size: 12364 Parking: 2 Cars Sqft: 2515 Floors:

## PROPERTY DESCRIPTION:

Panoramic Views! Immense landscaped lot with decks, gazebo, walking paths, and potential pool site. Main level with views from living rm, dining rm, & eat-in kitchen. New: patio, crown molding, doors, paint in & out. Lower level: 2 bedrooms, 1 bath, family room w/wet bar (plumbing), new "gencor" flooring, storage, decking. Separate entrance. 2 car.