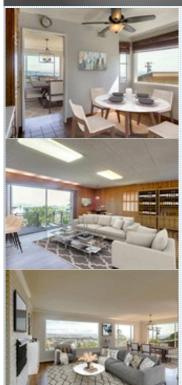

## PROPERTY FEATURES:

- ■Central heat
- □ Hardwood floor
- ■Bonus/Rec room
- Dishwasher
- ■Microwave
- □Laundry area garage □Yard
- Fireplace
- Family room
- Dining room
- Refrigerator
- ■Washer

- ■Walk-in closet
- ■Living room
- ■Breakfast nook
- ■Stove/Oven
- Dryer

## PROPERTY DESCRIPTION:

Panoramic Views! Immense landscaped lot with decks, gazebo, walking paths, and potential pool site. Main level with views from living rm, dining rm, & eat-in kitchen. New: patio, crown molding, doors, paint in & out. Lower level: 2 bedrooms, 1 bath, family room w/wet bar (plumbing), new "gencor" flooring, storage, decking. Separate entrance. 2 car.