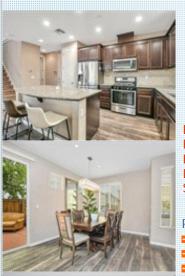

#### PROPERTY DESCRIPTION:

You will love living in the beautiful Mission Grove Neighborhood just 4 years new close to schools and Downtown Brentwood walk/ bike to restaurants and Farmers Market and many of the great Downtown festivities. Substantial open living space with high-end laminate floors on the ground floor. The dining room and family room are just off the kitchen which is the heart of a home, granite countertops, beautiful backsplash, an island that seats 4, stainless steel appliances & a pantry. Enjoy warm cozy evenings by the stone gas fireplace with custom mantel. So many options with a loft or home office upstairs for that extra space.