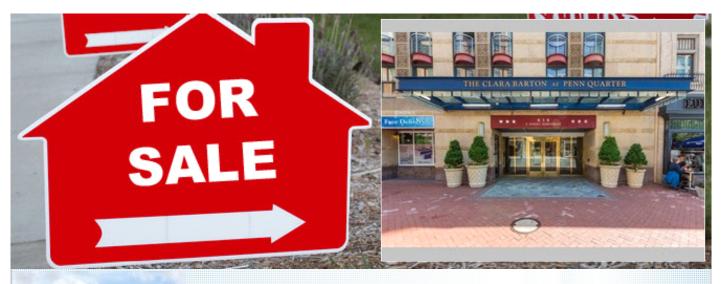

## 616 E St NW Unit 1102

11th floor unit with courtyard view

616 E Street NW Unit, Unit 1102, Washington DC 20004

MLS:DCDC477672 PRICE:\$499,999.00

Bedrooms: 1 Subdivision: The Clara Barton

Full Baths: 1 Year Built: 2004 HOA: Yes Sqft: 793 Floors: 1

Amazing LOCATION in the heart of DC. Beautifully renovated apartment with double balconies and courtyard views! Brand new stainless steel appliances (built-in microwave, dishwasher, gas range and refrigerator), granite counter tops, new lighting, living room with hardwood floors and private balcony, large bedroom with private balcony, and more.