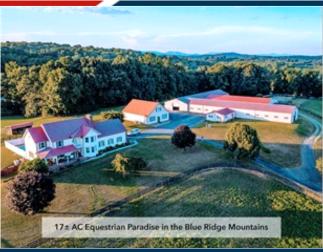

17± AC EQUESTRIAN PARADISE

# Open House on Sunday from 12 - 2 p.m.

17 +/- acre horse farm with 2,614 Colonial Home

20036 Cole Lane, Bristol VA 24202

MLS:2026529

Lot Size:

Bedrooms: 4 Full Baths: 3 Year Built: 1992 Half Baths: 1 740520 Saft:

### PROPERTY FEATURES:

■Central A/C

■ Hardwood floor

■Living room

■Microwave

Yard

■ Central heat

■ Tile floor

Dining room

■ Basement

■ Swimming pool

➡ Fireplace

2614

■ Family room ■Breakfast nook

■Laundry area - inside

□17 +/- acres fenced

■Uncovered riding arena
■2 apartments

■ 18-stall horse barn

■Covered riding arena

Pool