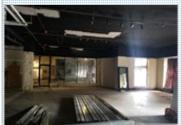

## PROPERTY DESCRIPTION:

Main floor commercial condominium space in the Historic Downtown Ridpath. Located in the heart of the City of Spokane near a variety of amenities. Multiple Permitted Uses allowed including General Retail, Office and Live & Work Scenario. Open shell floor plan with new improvements. FEATURES: Parcel #'S: 35191.7101 / 35191.7102 4,330 +/- SF Main Floor Suite DTC Zoning, Many Permitted Uses High Visibility and Heavily Windowed Suite Near Parking Lots, Garages and Street Parking Easy I-90 access near a variety of Downtown amenities Historic Ridpath Lobby and Common Area