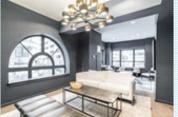

## PROPERTY FEATURES:

□ Central A/C □ Central heat □ Living room □ Dishwasher

■Stove/Oven ■Microwave
■Stainless steel appliances■Washer

■Laundry area - inside

Hardwood floorRefrigerator

■Granite countertop

Dryer

□Fitness Center □ Owner's Lounge □ Guest Suites
□Pet Spa □ 24 Hour Concierge

Take advantage of this newly priced unit located on the 8th floor at ARIA CONDOMINIUMS! Hardwood floors, spacious windows & volume ceilings! Kitchen offers granite counters, SS appliances, tile backsplash & breakfast bar w/ pendant lighting. Bedroom offers double door closet & triple window! Full bath and convenient in-unit laundry! Great location!