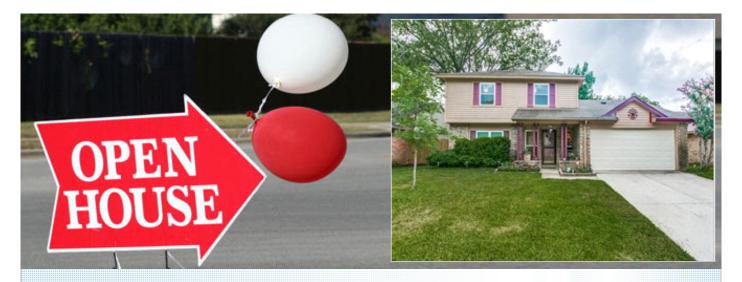

## Open House Sat 8/15 from 1:00 - 4:00 p.m.

Grapevine-Colleyville ISD!

107 Westover Drive, Euless TX 76039

MLS: 14387098

PRICE: \$287,000.00

1858

Subdivision: Sagepoint Year Built: 1983 HOA: None Parking: 2 Cars Floors:

## PROPERTY DESCRIPTION:

Move-in ready w great curb appeal in Euless (GCISD -excellent schools!) near Bob Eden Park â€" on beautifully landscaped lot! Great floorplan w fml dining & living plus kitchen, brkfast area & cozy den (w WBFP) on 1st floor â€" all beds up. Adj to the den thru sliding glass doors is cvrd patio perfect for entertaining! Must see!