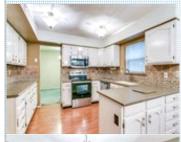

■Walk-in closet Office/Den

➡ Tile floor ■ Dining room

Dishwasher

■Stove/Oven

■ Microwave ■Laundry area - inside

■ Stainless steel appliances ■ Attic

Output

Description: ■Balcony, Deck, or Patio