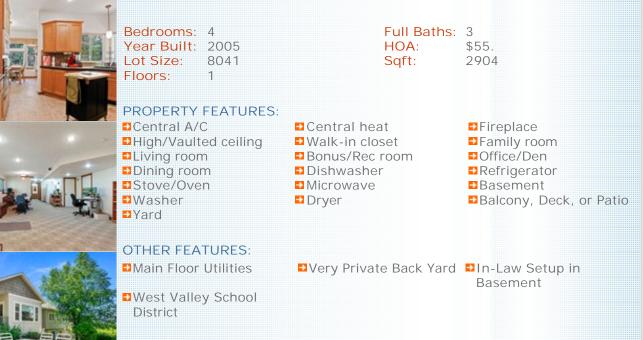

## PROPERTY DESCRIPTION:

Well-maintained spacious 4 BD, 3 bath, 2912 sqft home w/a walk-out lower level in Sandy Ridge in the lovely foothills of Northwood. Built in 2005 w/many upgrades including superior siding & designer touches. Current owners upgraded main level from carpeting to hand-scraped oak flooring. Secluded backyard w/canyon view. Bump-out dining area w/multiwindow views of backyard canyon. Large main floor master suite w/double sinks, freestanding shower & large walk-in closet. Oversized 608 sqft 2-vehicle garage w/separate overhead doors & external door to north side of property. 1285 sqft finished lower level w/potential MIL living space w/2 BDs, BATH, kitchenette, gas fire place, storage, living & dining areas, a small office, & walkout access to terraced backyard w/2 patio/BBQ areas. North/west side entrance deck to main level. Upper patio has nearby outlet for potential hot tub. Private cul-de-sac w/city landscape views. Located just blocks from Spokane River, Camp Sekani Park, & Millwood w/easy access to 190.