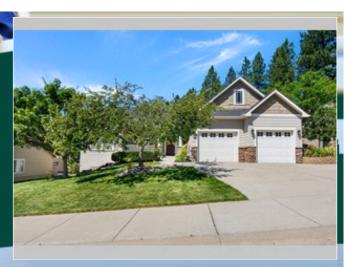

## JUST LISTED

Well-maintained spacious 4 BD, 3 bath, 2912 sqft home w/a walk-out lower level in Sandy Ridge in the lovely foothills of Northwood. Built in 2005 w/many upgrades including superior siding & designer touches. Current owners upgraded main level from carpeting to hand-scraped oak flooring. Secluded backyard w/canyon view. Bump-out dining area w/multiwindow views of backyard canyon. Large main floor master suite w/double sinks, freestanding shower & large walk-in closet. Oversized 608 sqft 2-vehicle garage w/separate overhead doors & external door to north side of property. 1285 sqft finished lower level w/potential MIL living space w/2 BDs, BATH, kitchenette, gas fire place, storage, living & dining areas, a small office, & walkout access to terraced backyard w/2 patio/BBQ areas. North/west side entrance deck to main level. Upper patio has nearby outlet for potential hot tub. Private cul-de-sac w/city landscape views. Located just blocks from Spokane River, Camp Sekani Park, & Millwood w/easy access to 190.