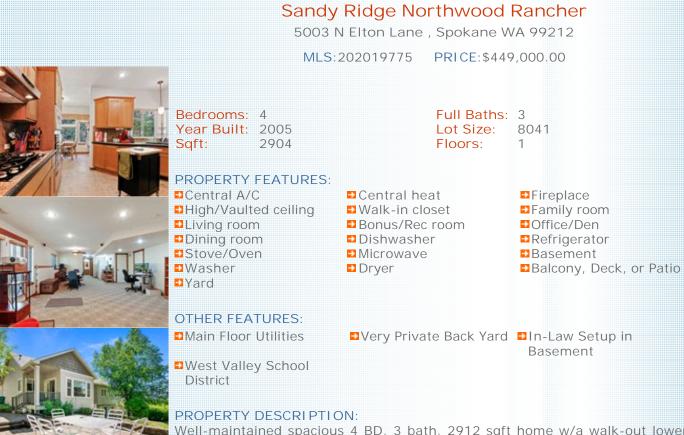

## JUST LISTED

Well-maintained spacious 4 BD, 3 bath, 2912 sqft home w/a walk-out lower level in Sandy Ridge in the lovely foothills of Northwood. Built in 2005 w/many upgrades including superior siding & designer touches. Current owners upgraded main level from carpeting to hand-scraped oak flooring. Secluded backyard w/canyon view. Bump-out dining area w/multiwindow views of backyard canyon. Large main floor master suite w/double sinks, freestanding shower & large walk-in closet. Oversized 608 sqft 2-vehicle garage w/separate overhead doors & external door to north side of property. 1285 sqft finished lower level w/potential MIL living space w/2 BDs, BATH, kitchenette, gas fire place, storage, living & dining areas, a small office, & walkout access to terraced backyard w/2 patio/BBQ areas. North/west side entrance deck to main level. Upper patio has nearby outlet for potential hot tub. Private cul-de-sac w/city landscape views. Located just blocks from Spokane River, Camp Sekani Park, & Millwood w/easy access to 190.