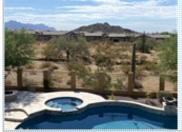

## PROPERTY FEATURES:

■ Fireplace

■Bonus/Rec room

■ Dishwasher

■Balcony, Deck, or Patio Swimming pool

■ Walk-in closet

Office/Den

■Stove/Oven

■Living room

■Breakfast nook

■Stainless steel appliances

■ Jacuzzi/Whirlpool

## PROPERTY DESCRIPTION:

Stunning two story 4 Bedroom, 3.5 Bathroom House located in the beautiful gated neighborhood of Mountain Bridge Community. Spectacular oasis patio paradise with built in BBQ that is perfect for entertaining! Spacious bedrooms with walk in closets, gas stove, and fire place!