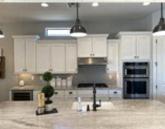

## PROPERTY FEATURES:

■ Fireplace

■Bonus/Rec room

■ Dishwasher

■Balcony, Deck, or Patio Swimming pool

■ Walk-in closet

Office/Den

■Stove/Oven

■Living room

■Breakfast nook

■Stainless steel appliances

■ Jacuzzi/Whirlpool