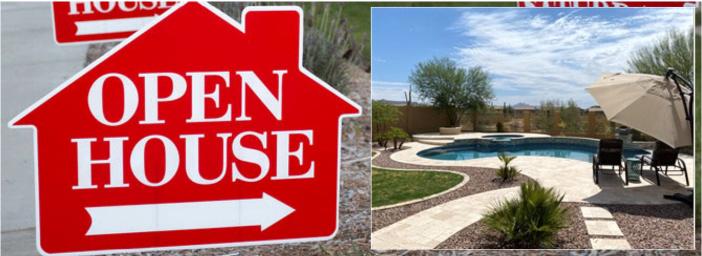

## Please Join us August 8th-9th

From 12PM-4PM

2203 N. Steele Cir, Mesa AZ 85207

MLS:6111337 PRICE:\$859,000.00

Bedrooms: 4 Full Baths: 3
Year Built: 2016 Half Baths: 1
Sqft: 3362

## PROPERTY FEATURES:

■ Fireplace

■Bonus/Rec room

■ Dishwasher

■Balcony, Deck, or Patio Swimming pool

■ Walk-in closet

Office/Den

■Stove/Oven

## PROPERTY DESCRIPTION:

Stunning two story 4 Bedroom, 3.5 Bathroom House located in the beautiful gated neighborhood of Mountain Bridge Community. Spectacular oasis patio paradise with built in BBQ that is perfect for entertaining! Spacious bedrooms with walk in closets, gas stove, and fire place!