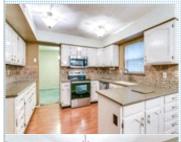

Subdivision: Sagepoint Year Built: 1983 HOA: None Parking: 2 Cars Floors:

Dishwasher

■Walk-in closet Office/Den

■ Dining room ■Stove/Oven ■ Microwave ■Laundry area - inside

■Stainless steel appliances ■ Attic

## PROPERTY DESCRIPTION:

Move-in ready w great curb appeal in Euless (GCISD -excellent schools!) near Bob Eden Park â€" on beautifully landscaped lot! Great floorplan w fml dining & living plus kitchen, brkfast area & cozy den (w WBFP) on 1st floor â€" all beds up. Adj to the den thru sliding glass doors is cvrd patio perfect for entertaining! Must see!