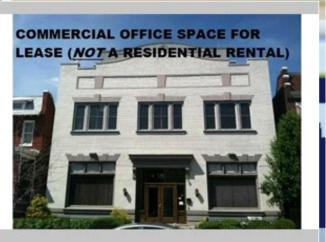

## Several commercial office spaces for lease

Capitol Hill: Eastern Market/Union Station

906 Pennsylvania Ave SE, 316 F St Ne, Washington DC 20003

## PROPERTY DESCRIPTION:

Eastern Market & Union Station. 208 sq ft - 2000 sq ft 316 F ST NE - 2 spaces available. 1 @ 208 sq ft for \$730/per mo incl util. 1 @ 2000 sq ft for \$3,695/per mo. incl util. 906 Pennsylvania Ave SE - 2 connecting spaces avail. 1 @ 835 sq ft for \$1695/mo + util, 1 @ 800 sq ft for \$2400/mo + util. Both for \$3995/mo. + util. Parking avail @ \$150/mo.