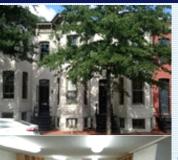

## Several commercial office spaces for lease

Capitol Hill: Eastern Market/Union Station

906 Pennsylvania Ave SE, 316 F St Ne, Washington DC 20003

## PROPERTY DESCRIPTION:

Eastern Market & Union Station. 208 sq ft - 2000 sq ft 316 F ST NE - 2 spaces available. 1 @ 208 sq ft for \$730/per mo incl util. 1 @ 2000 sq ft for \$3,695/per mo. incl util. 906 Pennsylvania Ave SE - 2 connecting spaces avail. 1 @ 835 sq ft for \$1695/mo + util, 1 @ 800 sq ft for \$2400/mo + util. Both for \$3995/mo. + util. Parking avail @ \$150/mo.