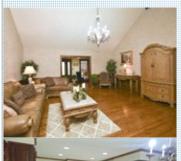

### PROPERTY FEATURES:

□ Central A/C

➡High/Vaulted ceiling

■Family room

■ Dining room

■Stove/Oven

■Stainless steel appliances■Attic

□Laundry area - inside

■Central heat

■ Hardwood floor

■Bonus/Rec room

■ Breakfast nook

■Microwave

■Balcony, Deck, or Patio ■Yard

■ Fireplace ■Tile floor

Office/Den ■ Dishwasher

■ Granite countertop

■Basement