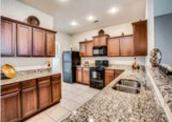

## PROPERTY FEATURES:

□Central A/C

☐Tile floor
☐

Dishwasher

■ Microwave

Yard

■ Walk-in closet ■Living room

Refrigerator

■Laundry area - inside

■ Hardwood floor

■ Dining room

■Stove/Oven

■Balcony, Deck, or Patio

## PROPERTY DESCRIPTION:

Fantastic curb appeal w brick & stone. All fresh paint, new fixtures, new flooring, bright & cheery! Open floorplan, w huge living, dining, & separate utility; has stylish lighting, hand-scraped wood laminate floors & granite. Green space - NO neighbors behind! Efficiencies incl HVAC SEER 13, radiant barrier, low-e dbl pane windws, and much more!