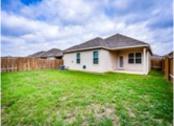

## PROPERTY FEATURES:

□Central A/C

☐Tile floor
☐

Dishwasher

■ Microwave

Yard

■ Walk-in closet ■Living room

Refrigerator

■Laundry area - inside

■ Hardwood floor

■ Dining room

■Stove/Oven

■Balcony, Deck, or Patio

## PROPERTY DESCRIPTION:

Fantastic curb appeal w brick & stone. All fresh paint, new fixtures, new flooring, bright & cheery! Open floorplan, w huge living, dining, & separate utility; has stylish lighting, hand-scraped wood laminate floors & granite. Green space - NO neighbors behind! Efficiencies incl HVAC SEER 13, radiant barrier, low-e dbl pane windws, and much more!