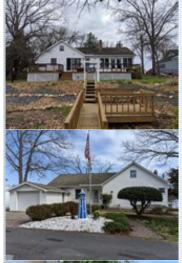

## Waterfront on Cecil Creek

The Perfect Spot

39680 Cecil Avenue, Leonardtown MD 20650

MLS:MDSM167318 PRICE:\$450,900.00

Bedrooms: 3 Subdivision: St. Clements Shores

Full Baths: 2 .23 Lot Size: Parking: 2 Cars Saft: 1896 Floors:

## PROPERTY DESCRIPTION:

PREVIEW THIS PROPERTY. Vacant and easy to access so take a look at your leisure. Just give me a call. The perfect spot to relax and enjoy the peaceful view of Cecil Creek. The pier takes you gently to the water and floating dock. Water and electric are on the pier. Also be sure to see the community area with beach, dock & gazebo. 301-904-1303