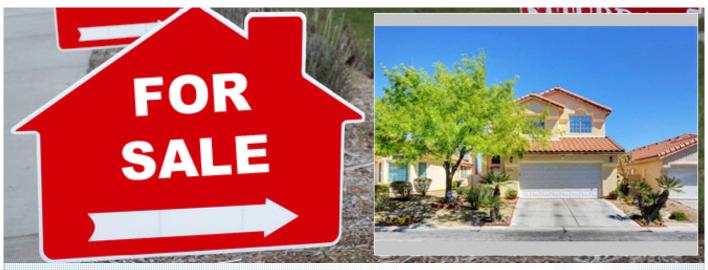

### 4 Bedoom in the Heart of Summerlin

**Towering 2 Story Foyer** 

7828 Desert Bell Ave , Las Vegas NV 89128

MLS:2185872 PRICE:\$379,900.00

Bedrooms: 4 Subdivision: Valencia Phase 2

Full Baths: 3 Year Built: 1994
Half Baths: 1 HOA: Yes
Lot Size: 3920 Parking: 2 Cars
Sqft: 2191 Floors: 2