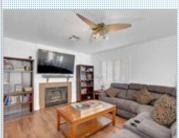

## PROPERTY FEATURES:

- ■Central A/C
- ➡High/Vaulted ceiling
- Living room
- Dishwasher
- ■Microwave
- □Laundry area inside
- Central heat
- Walk-in closet
- Dining room
- Refrigerator
- ■Washer
- Balcony, Deck, or Patio

# ➡Fireplace

- ■Family room
- ■Breakfast nook
- ■Stove/Oven
- Dryer