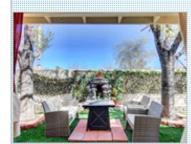

## PROPERTY FEATURES:

- ■Central A/C
- ➡High/Vaulted ceiling
- Living room
- Dishwasher
- ■Microwave
- □Laundry area inside
- Central heat
- Walk-in closet
- Dining room
- Refrigerator
- ■Washer
- Balcony, Deck, or Patio