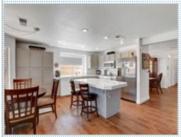

## PROPERTY FEATURES:

- ■Central A/C
- ➡High/Vaulted ceiling
- Living room
- Dishwasher
- ■Microwave
- □Laundry area inside
- Central heat
- Walk-in closet
- Dining room
- Refrigerator
- ■Washer
- Balcony, Deck, or Patio

# ➡Fireplace

- ■Family room
- ■Breakfast nook
- ■Stove/Oven
- Dryer