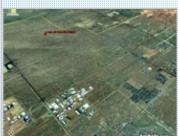

## 2.5 Acres (108750 SQFT.) Within Adelanto City Limit

At Border Of The Cannabis Cultivation Zone

Air Expressway, Adelanto CA 92301

MLS:OC19179862 PRICE:\$19,900.00

Lot Size: 2.5 Acres Sqft: 108750

## OTHER FEATURES:

■Zone: Residential Low ■All Flat

Density

■Within The City Limit

■Border Cannabis Cultivation

Vacant Land is all flat and is on the famous Air Expressway, minutes away from the CANNABIS CULTIVATION ZONE, Apx. 3.75 miles west of Hwy 395 & Southern California Logistics Airport, near the FUTURE HIGH DESERT CORRIDOR within Adelanto City Limits. And in effect has a lot of potential once the cultivation's begins. Invest for the future!