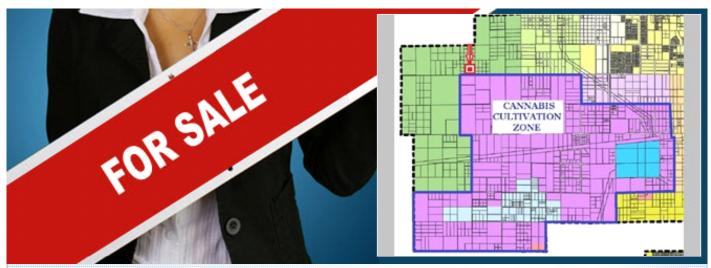

## 2.5 Acres (108750 SQFT.) Within Adelanto City Limit

At Border Of The Cannabis Cultivation Zone

Air Expressway, Adelanto CA 92301

MLS:OC19179862 PRICE:\$19,900.00

Lot Size: 2.5 Acres Sqft: 108750

## OTHER FEATURES:

■Zone: Residential Low ■All Flat

Density

■Within The City Limit

■Border Cannabis Cultivation

Vacant Land is all flat and is on the famous Air Expressway, minutes away from the CANNABIS CULTIVATION ZONE, Apx. 3.75 miles west of Hwy 395 & Southern California Logistics Airport, near the FUTURE HIGH DESERT CORRIDOR within Adelanto City Limits. And in effect has a lot of potential once the cultivation's begins. Invest for the future!