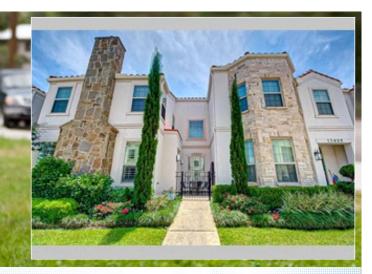

## Beautiful 3 Bedroom in Gated Community FOR LEASE

13407 PRESTON CLIFF COURT, Houston TX 77077

MLS:97934794 RENT:\$2,800.00/Month

Bedrooms: 3 Full Baths: 3

Full Baths: 3
Half Baths: 1
Parking: 2 Cars

Floors: 2

## PROPERTY DESCRIPTION:

A Guard-Gated Kickerillo T/H Community. This secluded enclave in the heart of the Energy Corridor. An open floor plan - this elegant home has it all. This model-like home has an open floor plan with 3 beds, 3.5 baths, spiral staircase, & game room. Open dining, family & breakfast area are perfect for entertaining. Plantation shutters throughout.