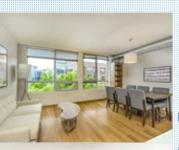

- □High/Vaulted ceiling
- ■Living room
- □Dishwasher
- ■Microwave
- ■Washer
- ■Balcony, Deck, or Patio
- Hardwood floor
- ■Bonus/Rec room
- ■Refrigerator
- Granite countertop
- Dryer

- Tile floor
- ■Dining room
- ■Stove/Oven
- ■Stainless steel appliances
- ■Laundry area inside

Don't miss out this immaculate condo located in the heart of capitol Hill. Hardwood floors & kitchen with SS appliances & granite countertop. Floor to ceiling windows with west die exposure. Sizable walk-in closet and spacious den/office or can be guest's bedroom. One of the only two ADA unit in the complex and in-unit W/D. Rooftop deck with stunni