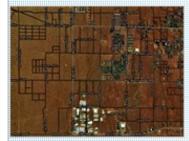

# Vacant Land, 2.5 Acres Near Adelanto City Limit

Bartlett Ave & Caughlin, Adelanto CA 92301

MLS:0C19180368 PRICE:\$19,900.00

Lot Size: 2.5 Acres Sqft: 108,750 SQFT

### PROPERTY DESCRIPTION:

This is a nice residential parcel close to development. Last time we checked the city boundary ends in Bartlett Avenue, therefore the parcel is very close to the city limits, in the sphere of influence. This is a great price for this parcel.