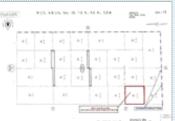

# Vacant Land, 2.5 Acres Near Adelanto City Limit

Bartlett Ave & Caughlin, Adelanto CA 92301

MLS:0C19180368 PRICE:\$19,900.00

Lot Size: 2.5 Acres Sqft: 108,750 SQFT

### PROPERTY DESCRIPTION:

This is a nice residential parcel close to development. Last time we checked the city boundary ends in Bartlett Avenue, therefore the parcel is very close to the city limits, in the sphere of influence. This is a great price for this parcel.