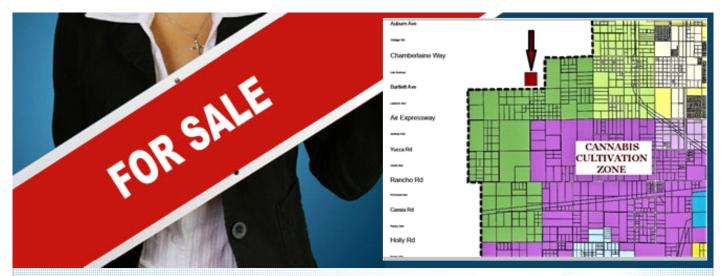

# Vacant Land, 2.5 Acres Near Adelanto City Limit

Bartlett Ave & Caughlin, Adelanto CA 92301

MLS:0C19180368 PRICE:\$19,900.00

Lot Size: 2.5 Acres Sqft: 108,750 SQFT

### PROPERTY DESCRIPTION:

This is a nice residential parcel close to development. Last time we checked the city boundary ends in Bartlett Avenue, therefore the parcel is very close to the city limits, in the sphere of influence. This is a great price for this parcel.