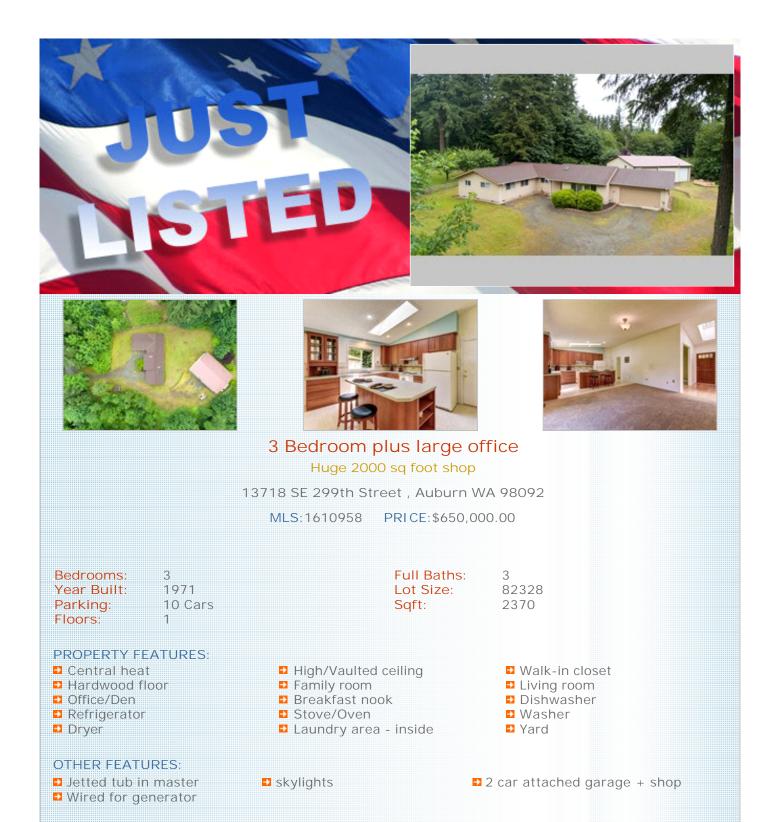

## PROPERTY DESCRIPTION:

Your buyers will fall in love with the privacy and seclusion of this lovely rambler on shy 2 acres. 3 large bedrooms, 3 bathrooms plus an oversized office/den. Modernized kitchen and baths. Updated windows and doors throughout. 2 car attached garage plus a 2000 sq. ft. detached garage/shop with a wood stove, 2 roll up doors and a man door.