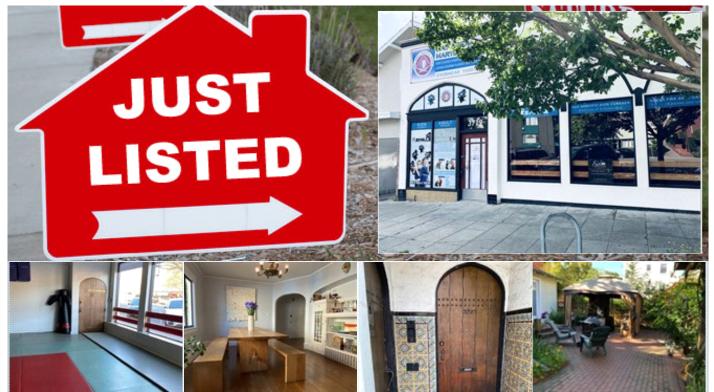

| Prime Ground Floor Retail Space Plus A | Duplex |
|----------------------------------------|--------|
| A Mixed Use Commercial Building        |        |

3721 Grand Avenue, Oakland CA 94610

MLS:40904845 PRICE:\$2,375,000.00

| Bedrooms:<br>Full Baths:<br>Half Baths:<br>Sqft:                                     | 2<br>2<br>1<br>3247 |                                                                                                                   | Subdivision:<br>Year Built:<br>Lot Size:<br>Floors: | Grand Lake Piedmont<br>1928<br>3978<br>2                                                                                     |
|--------------------------------------------------------------------------------------|---------------------|-------------------------------------------------------------------------------------------------------------------|-----------------------------------------------------|------------------------------------------------------------------------------------------------------------------------------|
| PROPERTY FE<br>Hardwood fl<br>Office/Den<br>Dishwasher<br>Microwave<br>Dryer<br>Yard | loor                | <ul> <li>Tile floor</li> <li>Dining room</li> <li>Refrigerator</li> <li>Basement</li> <li>Laundry area</li> </ul> | a - garage                                          | <ul> <li>Living room</li> <li>Breakfast nook</li> <li>Stove/Oven</li> <li>Washer</li> <li>Balcony, Deck, or Patio</li> </ul> |
| OTHER FEATU<br>Retail Space<br>Heavy Foot                                            | Ş                   | <ul><li>Duplex</li><li>Open Courty</li></ul>                                                                      | ard                                                 | 2 Cottages                                                                                                                   |

## PROPERTY DESCRIPTION:

This can be an investment or owner/user opportunity. An Urban Storefront approx. 600 sq ft. currently a martial arts studio. Hidden behind the commercial facade lies an Urban Oasis - a Duplex. The upper unit boosts a rooftop deck, a private & spacious open courtyard, and 2 non-conforming cottages. Located in a vibrant Grand Lake Piedmont Community.