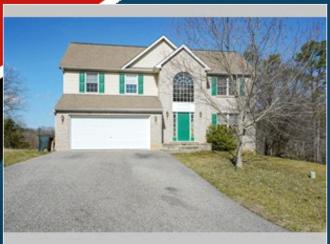

## Just reduced

75 Range Rd, North East MD 21901

MLS:MDCC168720 PRICE:\$354,900.00

Bedrooms: 5 Year Built: 2006 Lot Size: .76

Full Baths: 3 Half Baths: 1 3100 Sqft:

■Central A/C

➡High/Vaulted ceiling

■Family room

■ Granite countertop

■Washer

■ Fireplace

■ Hardwood floor ■Breakfast nook

Stove/Oven

■Stainless steel appliances

Dryer

5 bedrooms ! 3 1/2 baths , Oak hardwood floors on first level , Located in a cul-de-sac on .76 of an acre. Huge living room w/firplace. Anderson Windows. Granite counter tops. Finished family room in basement w/full bath and walk out sliding door adds light. Lots of storage.