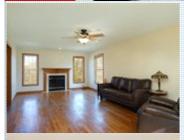

■ Granite countertop

■Washer

■ Fireplace

■ Hardwood floor ■Breakfast nook

Stove/Oven

■Stainless steel appliances

Dryer

5 bedrooms ! 3 1/2 baths , Oak hardwood floors on first level , Located in a cul-de-sac on .76 of an acre. Huge living room w/firplace. Anderson Windows. Granite counter tops. Finished family room in basement w/full bath and walk out sliding door adds light. Lots of storage.