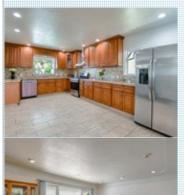

### PROPERTY DESCRIPTION:

Great opportunity! This beautiful 3 bedrooms, 2 bathrooms home with 2,106 sq ft, and 6,048 sq ft lot size located in a quiet cul-de-sac. Home features include recessed LED lighting, Brazilian cherry hardwood & tile flooring, upgraded kitchen with granite countertops, back-splash wall tile, new cabinets & new dishwasher. Upgraded bathrooms, New ceiling fans in bedrooms. Fresh paint inside. Exterior newer paint. New AC & furnace. Newer sprinkler irrigation system. A sun-room. An in-laws 1/bath unit with private entrance- buyer to verify permits. Attached large 2-car garage. A new shed in the backyard. New fence. A cozy & private backyard with lemons, limes, oranges, apples, peaches, nectarine & persimmon trees, perfect for your family gathering. Close distance to San Jose Country Club and more. A Must see it!