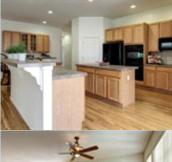

### PROPERTY DESCRIPTION:

Spotless 3 BR/2BA with full unfinished basement and 3 car garage 2004 Ryland Ranch. Kitchen with hardwood, island, large snack bar, granite counters, double oven, pantry and breakfast nook. Separate dining area. Open floor plan. Master has walk in closet, 5 piece bath. Attached covered patio with skylights.