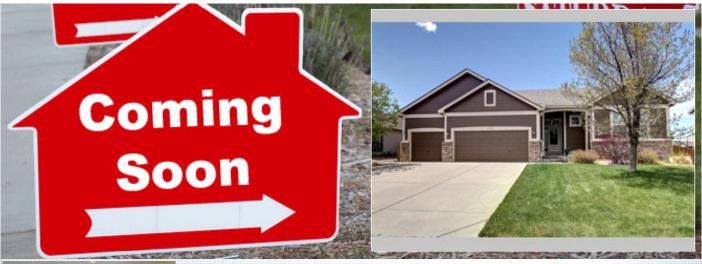

# Pheasant Ridge Brighton

363 Montezuma St., Brighton CO 80601

PRICE:\$425,000.00

Bedrooms: 3

Full Baths: 2 Lot Size: 8276 Subdivision: Pheasant Ridge

Year Built: 2004 2118 Sqft:

### PROPERTY DESCRIPTION:

Spotless 3 BR/2BA with full unfinished basement and 3 car garage 2004 Ryland Ranch. Kitchen with hardwood, island, large snack bar, granite counters, double oven, pantry and breakfast nook. Separate dining area. Open floor plan. Master has walk in closet, 5 piece bath. Attached covered patio with skylights.