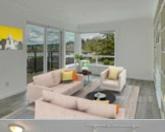

## PROPERTY FEATURES:

■ Hardwood floor

Dishwasher

■Microwave

□Laundry area - inside

■ Living room Refrigerator

■Washer

■Balcony, Deck, or Patio ■Swimming pool

# PROPERTY DESCRIPTION:

Amazing Sweeping View of Puget Sound, Mt Baker, Clinton Ferry and Whidbey Island can be seen from this Open Floor Condo. New Wood Flooring and Plush Carpet in Bdrm. Views of Heated Pool and Gardens. Short Walk to Downtown Edmonds-Coffee Shops, Restaurants, Movie Theater, Beach/Ferry. Bus or Train to Seattle. No Rental Cap! Come Experience the View!