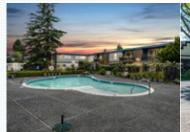

## PROPERTY FEATURES:

■ Hardwood floor

Dishwasher

■Microwave

□Laundry area - inside

■ Living room Refrigerator

■Washer

■Balcony, Deck, or Patio ■Swimming pool

# PROPERTY DESCRIPTION:

Amazing Sweeping View of Puget Sound, Mt Baker, Clinton Ferry and Whidbey Island can be seen from this Open Floor Condo. New Wood Flooring and Plush Carpet in Bdrm. Views of Heated Pool and Gardens. Short Walk to Downtown Edmonds-Coffee Shops, Restaurants, Movie Theater, Beach/Ferry. Bus or Train to Seattle. No Rental Cap! Come Experience the View!