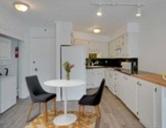

## PROPERTY FEATURES:

■ Hardwood floor

Dishwasher

■Microwave

□Laundry area - inside

■ Living room Refrigerator

■Washer

■Balcony, Deck, or Patio ■Swimming pool

■ Dining room ■Stove/Oven

■ Dryer