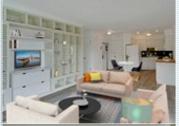

## PROPERTY FEATURES:

■ Hardwood floor

Dishwasher

■Microwave

□Laundry area - inside

■ Living room Refrigerator

■Washer

■Balcony, Deck, or Patio ■Swimming pool

# PROPERTY DESCRIPTION:

Amazing Sweeping View of Puget Sound, Mt Baker, Clinton Ferry and Whidbey Island can be seen from this Open Floor Condo. New Wood Flooring and Plush Carpet in Bdrm. Views of Heated Pool and Gardens. Short Walk to Downtown Edmonds-Coffee Shops, Restaurants, Movie Theater, Beach/Ferry. Bus or Train to Seattle. No Rental Cap! Come Experience the View!