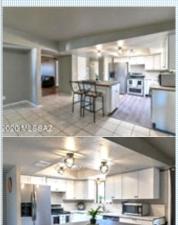

## ■ Fireplace

- Family room
- □Dishwasher ■ Microwave

Sellers will accept or counter offers within the price range of \$239,900 -\$249,900 Welcome home to this beautifully remodeled 3 BR 2 BA eastside home. Excellent neighborhood with elementary school nearby. Natural light fills this home. Newer wood laminate flooring in living area, and kitchen and all 3 bedrooms, ceramic tile in hall, baths and family room. dual tone paint throughout, Newer ceiling fans and light fixtures. New kitchen cabinets, appliances, counters and bathroom vanities, Stainless appliances new dishwasher . 2 fireplaces , new toilets, all new windows. New light fixtures. Many upgrades in this move in ready home. Large yard and covered patio great for entertaining. Sellers offering credit for Buyers closing cost with acceptable offer!