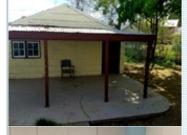

## PROPERTY FEATURES:

Central heat Living room Dishwasher Microwave Dryer Yard Hardwood floor
 Bonus/Rec room
 Refrigerator
 Resoment

Basement

Full Baths: 1 Lot Size: 5080

1

Floors:

Laundry area - inside

Tile floor
Breakfast nook
Stove/Oven
Washer
Balcony, Deck, or Patio