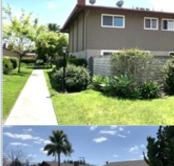

## PROPERTY DESCRIPTION:

Beautifully remodeled home located in the historic Morrison Park District. Bright and airy end unit condo in the private Westwood complex. This lovely home features a fireplace in the living room, remodeled kitchen & bathrooms, large private patio, newer dual pane windows, and large master with walk in closet. Low HOA fees includes water & trash.