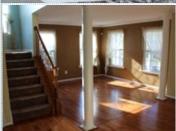

■ Family room

Office/Den ■ Refrigerator

■ Balcony, Deck, or Patio

■Swimming pool

Hardwood flooring in entry, living and dining rooms. Kitchen w/ island and gas cooktop. Large family room w/ fireplace. Upper level has 4 bedrooms, spacious master w/ walk-in closet, bath w/ separate shower and jetted tub. Lots of room in finished basement. Laundry on main floor OR upper level. Solar panels that will gave you \$\$, Home Warranty!