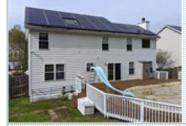

■ Family room

Office/Den ■ Refrigerator

■ Balcony, Deck, or Patio

■Swimming pool

Hardwood flooring in entry, living and dining rooms. Kitchen w/ island and gas cooktop. Large family room w/ fireplace. Upper level has 4 bedrooms, spacious master w/ walk-in closet, bath w/ separate shower and jetted tub. Lots of room in finished basement. Laundry on main floor OR upper level. Solar panels that will gave you \$\$, Home Warranty!