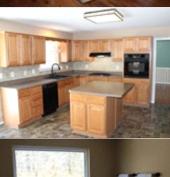

■ Family room

Office/Den ■ Refrigerator

■ Balcony, Deck, or Patio

■Swimming pool

Hardwood flooring in entry, living and dining rooms. Kitchen w/ island and gas cooktop. Large family room w/ fireplace. Upper level has 4 bedrooms, spacious master w/ walk-in closet, bath w/ separate shower and jetted tub. Lots of room in finished basement. Laundry on main floor OR upper level. Solar panels that will gave you \$\$, Home Warranty!