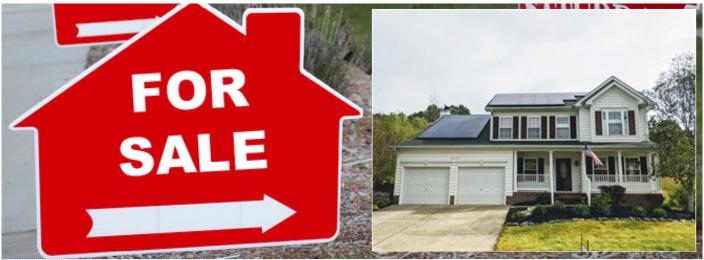

## Beautiful Home with Private Backyard Oasis

Close to Work, Shopping & School

20712 Tenby Drive, Lexington Park MD 20653

MLS:MDSM168314 PRICE:\$349,000.00

Bedrooms: 4 Subdivision: Pembrooke Full Baths: 3 Year Built: 2006

■ Family room

Office/Den ■ Refrigerator

■ Balcony, Deck, or Patio

■Swimming pool

Hardwood flooring in entry, living and dining rooms. Kitchen w/ island and gas cooktop. Large family room w/ fireplace. Upper level has 4 bedrooms, spacious master w/ walk-in closet, bath w/ separate shower and jetted tub. Lots of room in finished basement. Laundry on main floor OR upper level. Solar panels that will gave you \$\$, Home Warranty!