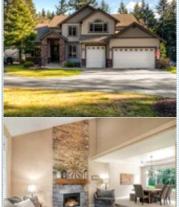

## Virtual Facebook Live Showing! This Fri 4/10 @11AM

8819 82nd Lane SE, Olympia WA 98513

MLS:1585262 PRICE:\$699,900.00

Bedrooms: 4 Subdivision: Eagle Ridge Full Baths: 2 Year Built: 2005

Half Baths: 1 HOA: yes Lot Size: 217800 Parking: 3 Cars Sqft: 3300 Floors: 2

## PROPERTY DESCRIPTION:

Welcome to this Gorgeous Custom Home in the Gated Eagle Ridge Community on 5 Acres! This 3,300 sq ft Home Features a Stunning Grand Entryway that leads to the Main Floor Office, Formal Living RM & Dining RM, Gourmet Kitchen w/ Butler's Pantry, & Family RM. Outside you'll find your Backyard Oasis w/ Stamped Concrete patio, Fire Pit & Nature Trails!