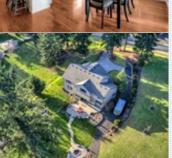

## PROPERTY DESCRIPTION:

Welcome to this Gorgeous Custom Home in the Gated Eagle Ridge Community on 5 Acres! This 3,300 sq ft Home Features a Stunning Grand Entryway that leads to the Main Floor Office, Formal Living RM & Dining RM, Gourmet Kitchen w/ Butler's Pantry, & Family RM. Outside you'll find your Backyard Oasis w/ Stamped Concrete patio, Fire Pit & Nature Trails!