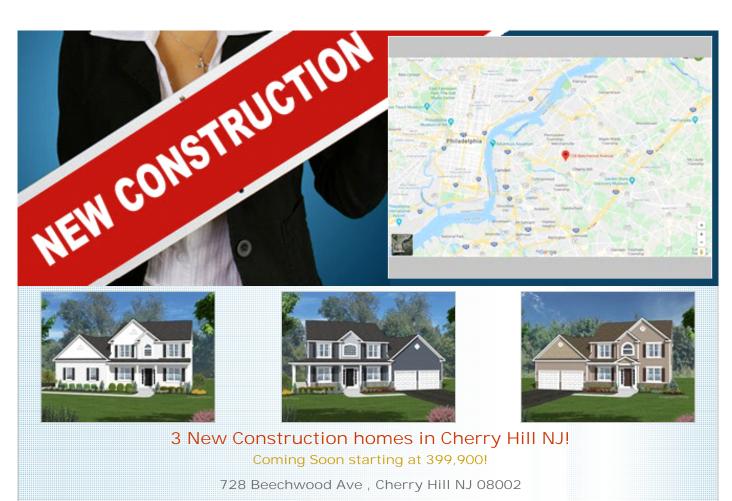

PROPERTY DESCRIPTION:

Rare opportunity to buy new construction in Cherry Hill's Golden Triangle area for the same price as used older homes! 3 New Construction homes to be built by well known local builder starting at only 399,900 and up for over 2200 sf of nicely appointed living space with options available to be over 2500 sf of living space plus over 800 sf of finished basement space! Customize and choose finishes now while these homes are still available and take advantage of these historically low interest rates before its too late! Each home sits on a great sized lot in a fantastic area of Cherry Hill nearby to transportation, the Cherry Hill mall, numerous shopping and dining options and so much more! Construction to start soon with an anticipated delivery date of September 2020!