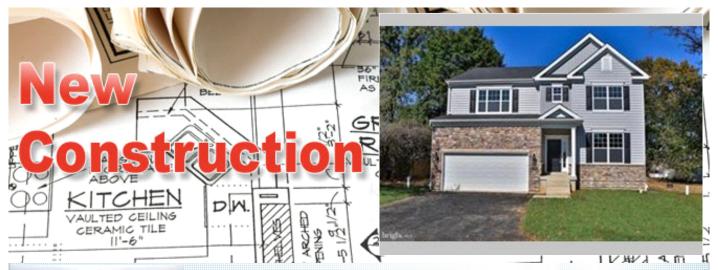

## Brand New Single in Langhorne! Reduced Price!

Now \$549,900.00!!

110 Moon Dr , Langhorne PA 19047

MLS:PABU464802 PRICE:\$549,900.00

Bedrooms: 4 Subdivision: Wellington Estates Full Baths: 2 Year Built: 2019

Fantastic finishes. 9' basement, 9' first flr walls. Volume in Sun Room. Custom kitchen w stainless appliances. Large island. Enormous BRs, especially the Owner Suite. First flr is all Hardwood. Stone and vinyl siding. Stone Flr to Ceiling FP w mantle and hearth. Private setting yet in a neighborhood. BUILDER says sell NOW. Stunning.