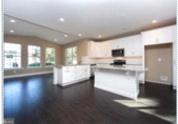

Fantastic finishes. 9' basement, 9' first flr walls. Volume in Sun Room. Custom kitchen w stainless appliances. Large island. Enormous BRs, especially the Owner Suite. First flr is all Hardwood. Stone and vinyl siding. Stone Flr to Ceiling FP w mantle and hearth. Private setting yet in a neighborhood. BUILDER says sell NOW. Stunning.