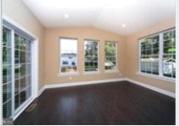

Fantastic finishes. 9' basement, 9' first flr walls. Volume in Sun Room. Custom kitchen w stainless appliances. Large island. Enormous BRs, especially the Owner Suite. First flr is all Hardwood. Stone and vinyl siding. Stone Flr to Ceiling FP w mantle and hearth. Private setting yet in a neighborhood. BUILDER says sell NOW. Stunning.