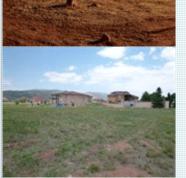

## Spectacular Views Overlooking Garden of the Gods!

**Beautiful Upscale Gated Community** 

2774/2756 Treeline View, Colorado Springs CO 80904

MLS:2919925 PRICE:\$429,900.00

Subdivision: Cathedral Ridge Year Built: n/a HOA: \$635 per quarter

## PROPERTY DESCRIPTION:

Over 1/2 acre double lot located in the private, gated community of Cathedral Ridge at Garden of the Gods. Spectacular panoramic view of Garden of the Gods, Pikes Peak and Cheyenne Mountain. Build your dream home on this spacious home site! Next to a vacant un-platted tract to the west, adding even more privacy to this unique location!