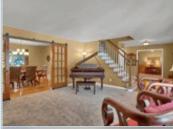

- Hardwood floor
- ■Living room
- Dining room
- ■Stove/Oven
- ■Laundry area inside