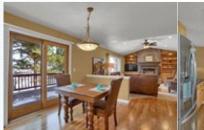

## PROPERTY DESCRIPTION:

Beautifully updated two story home on a cul-de-sac in the heart of Woodmoor. Covered front porch, back deck with awning, and several outdoor living spaces. Features: Open foyer w/ hardwood floors that flow through much of the main level, upgraded gourmet kitchen w/granite counters, pantry, granite counter tops, 2 fireplaces. New carpet, newer roof.