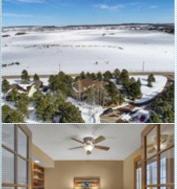

## Move-In Ready! Wood Floors, Granite, New Carpet!

Great Location with Easy Access to I-25 and Hwy 83

220 Sugarbush Dr, Monument CO 80132

MLS:3091405

PRICE:\$635,000.00

Bedrooms: 5 Full Baths: 3 Half Baths: 1

## PROPERTY DESCRIPTION:

Beautifully updated two story home on a cul-de-sac in the heart of Woodmoor. Covered front porch, back deck with awning, and several outdoor living spaces. Features: Open foyer w/ hardwood floors that flow through much of the main level, upgraded gourmet kitchen w/granite counters, pantry, granite counter tops, 2 fireplaces. New carpet, newer roof.