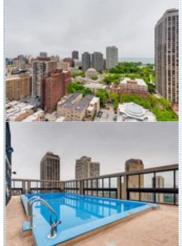

# Lincoln Park Condo for Sale!

2 BRS- 2 FULL BATHS

2700 N. Hampden Court, 16B, Chicago IL 60613

MLS:10600903 PRICE:\$329,900.00

Bedrooms:2Full Baths:2Year Built:1969HOA:713Parking:1 CarSqft:985

## PROPERTY FEATURES:

■ Hardwood floor

■Refrigerator

■Washer

Dining room
Stove/Oven

■ Dryer

Dishwasher
■Microwave

Swimming pool

### PROPERTY DESCRIPTION:

Beautiful Lincoln Park corner unit (NE tier) has stunning lake & city views. Freshly painted unit has hrdwd flrs, kitchen has new quartz counters & backsplash, ss appls, custom blinds, master bath-new toilet & fls, 2nd bath-new subway tile, vanity & fls, IN-UNIT washer/dryer, ample closets, indoor parking space included in price.