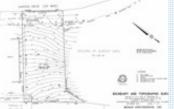

Rarely Available 7,841 SqFt View Lot in Kensington

10 Garden Drive, Kensington CA 94708

MLS:40891581 PRICE:\$564,000.00

Lot Size: 7,841

## PROPERTY DESCRIPTION:

Enjoy unobstructed views from the Bay Bridge to SF Skyline to Golden Gate Bridge to Mt. Tamalpais! This is one of the few remaining vacant view lots in Kensington. Gently down sloping, quiet and private street, 60' of frontage. Minutes to the Arlington shops & cafes, a stone's throw to Tilden Park, close to UC Berkeley and downtown. Sewer on site.