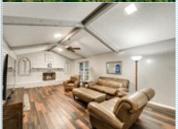

## PROPERTY FEATURES:

- □ Central A/C
- ➡High/Vaulted ceiling
- ■Tile floor
- Office/Den
- ■Dishwasher
- ■Stainless steel appliances Attic
- ■Balcony, Deck, or Patio
- Central heat
- ■Walk-in closet
- Family room ■ Dining room
- ■Stove/Oven

- ➡ Fireplace
- Hardwood floor
- Living room
- ■Breakfast nook
- ■Microwave
- ■Laundry area inside
- Jacuzzi/Whirlpool

UPSCALE CLASSIC HOME LOCATED IN THE HIGHLY COVETED NEIGHBORHOOD OF MORRISDALE. ONE-OF-A-KIND 4 BEDROOM, 2.5 BATH HOME PERFECTLY POSITIONED ON PARK-LIKE .54 ACRE LOT. QUALITY UPDATES THROUGHOUT. THIS CHARMING ESTATE SITS HIGH ON A HILL WITH A FRONT PORCH SPANNING THE LENGTH OF THE HOME, A PERFECT PLACE TO SIT IN YOUR ROCKING CHAIR & HAVE COFFEE.