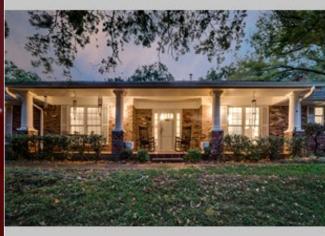

- ➡ Fireplace
- Hardwood floor
- Living room
- ■Breakfast nook
- ■Microwave
- ■Laundry area inside
- Jacuzzi/Whirlpool

UPSCALE CLASSIC HOME LOCATED IN THE HIGHLY COVETED NEIGHBORHOOD OF MORRISDALE. ONE-OF-A-KIND 4 BEDROOM, 2.5 BATH HOME PERFECTLY POSITIONED ON PARK-LIKE .54 ACRE LOT. QUALITY UPDATES THROUGHOUT. THIS CHARMING ESTATE SITS HIGH ON A HILL WITH A FRONT PORCH SPANNING THE LENGTH OF THE HOME, A PERFECT PLACE TO SIT IN YOUR ROCKING CHAIR & HAVE COFFEE.