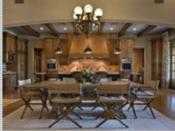

PROPERTY DESCRIPTION:

Jacuzzi/Whirlpool

Bedrooms: 4

Refine Rustic in Camelback Country Club Estates 1.1 acre hacienda. Soaring 15ft ceilings, finest custom finishes, imported exterior & interior stone, solid limestone, custom french-bleed hardwood floors. Luxurious chef's kitchen, 15ft butcher block island and butler's workspace. Outdoor oasis with heated 1100sf lap pool spa. Flex space with options