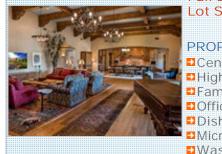

Subdivision: Estates

| Full Baths: 3           | Year Built:        | 2013                       |
|-------------------------|--------------------|----------------------------|
| Lot Size: 49248         | Sqft:              | 8634                       |
|                         |                    |                            |
| PROPERTY FEATURES:      |                    |                            |
| Dentral A/C             | Central heat       | ■Fireplace                 |
| High/Vaulted ceiling    | ■Walk-in closet    | Hardwood floor             |
| Family room             | ■Living room       | Bonus/Rec room             |
| Office/Den              | Dining room        | Breakfast nook             |
| Dishwasher              | Refrigerator       | Stove/Oven                 |
| Microwave               | Granite countertop | Stainless steel appliances |
| Washer                  | Dryer              | Laundry area - inside      |
| Balcony, Deck, or Patio | ■Yard              | Swimming pool              |

PROPERTY DESCRIPTION:

Jacuzzi/Whirlpool

Bedrooms: 4

Refine Rustic in Camelback Country Club Estates 1.1 acre hacienda. Soaring 15ft ceilings, finest custom finishes, imported exterior & interior stone, solid limestone, custom french-bleed hardwood floors. Luxurious chef's kitchen, 15ft butcher block island and butler's workspace. Outdoor oasis with heated 1100sf lap pool spa. Flex space with options