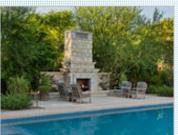

PROPERTY DESCRIPTION:

Jacuzzi/Whirlpool

Bedrooms: 4

Refine Rustic in Camelback Country Club Estates 1.1 acre hacienda. Soaring 15ft ceilings, finest custom finishes, imported exterior & interior stone, solid limestone, custom french-bleed hardwood floors. Luxurious chef's kitchen, 15ft butcher block island and butler's workspace. Outdoor oasis with heated 1100sf lap pool spa. Flex space with options